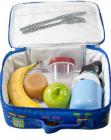

## 2. <u>Lunchbox</u> Large enough to hold:

- -Nutritious Lunch
- -Ice Pack
- -Thermos
- -Utensils/Napkins
- -Water Bottle