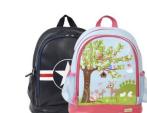

## \*Please Label Backpack, Lunch Box, Rest Time Supplies

1: <u>Backpack</u> Large enough to hold:

-Labeled Lunch Box -Labeled Sweatshirt -Labeled Communication Folder provided by MGR